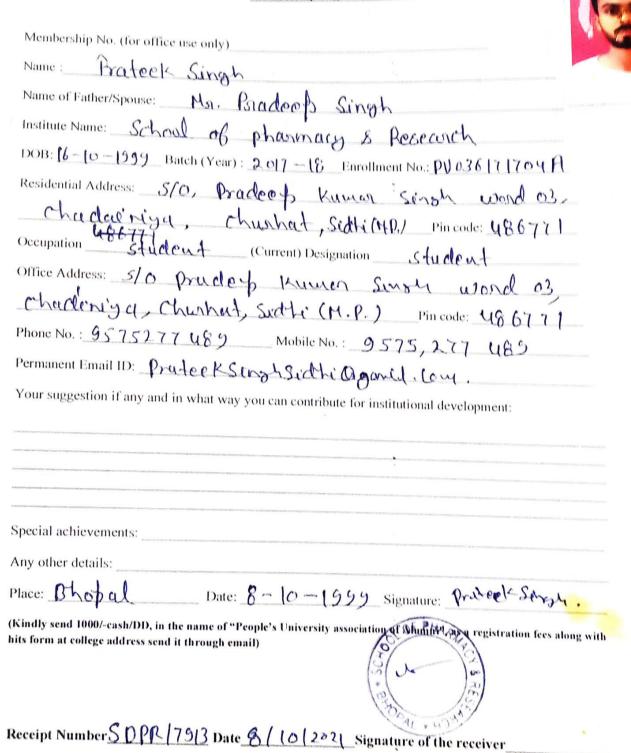

|
| (Kindly send 1000/-cash/DD, in the name of "People's University association of Alumnia, as a registration fees along with hits form at college address send it through email) |
| S. O. S.                                                                                                                                  |
| Receipt Number Date Signature of the receiver                                                                                                                                 |
|                                                                                                                                                                               |



#### SCHOOL OF PHARMACY & RESEARCH (SOPR CHAPTER), BHOPAL-462037

#### Membership Registration Form



People's Campus Bhanpur, Bhopal- 462037 (M.P.) India, Ph +91(0755) 4005265, Fax:+91 (0755) 4005293 Website: www.peoplesuniversity.edu.in



SCHOOL OF PHARMACY & RESEARCH (SOPR CHAPTER), BHOPAL-462037



| Membership No. (for office use only)                                                                                                                                        |
|-----------------------------------------------------------------------------------------------------------------------------------------------------------------------------|
| Name: Nedhe Thakur                                                                                                                                                          |
| Name of Father/Spouse: Me Lakham Singh