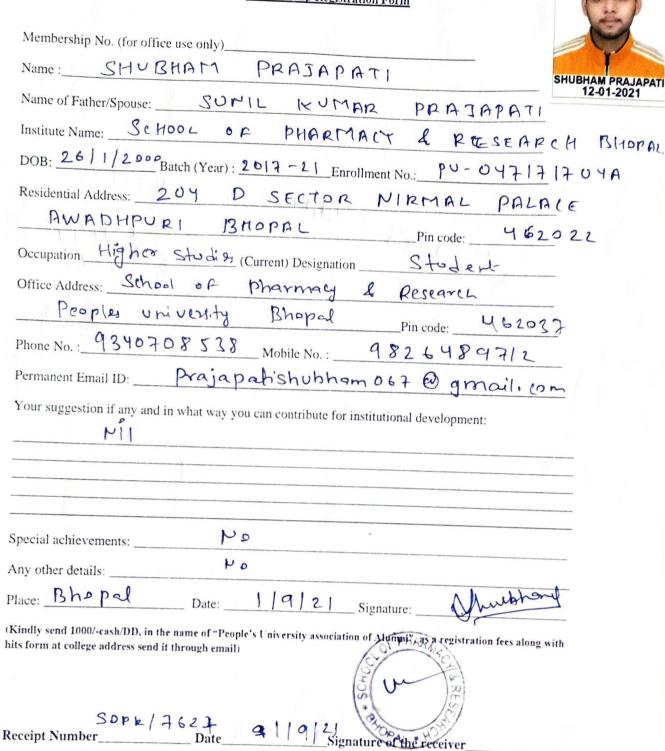

# PEOPLE'S UNIVERSITY

## CRITERION V STUDENT SUPPORT AND PROGRESSION

- 5.2.3 Number of the graduates in the preceding academic year, who have had progression to higher education
  - 5.2.3.1 Number of outgoing students progressing to higher education

SCHOOL OF PHARMACY & RESEARCH, PEOPLE'S UNIVERSITY

# ALUMNI ASSOCIATION

MEMBERSHIP REGISTRATION FORM

FOR PASS OUT SEMESTER