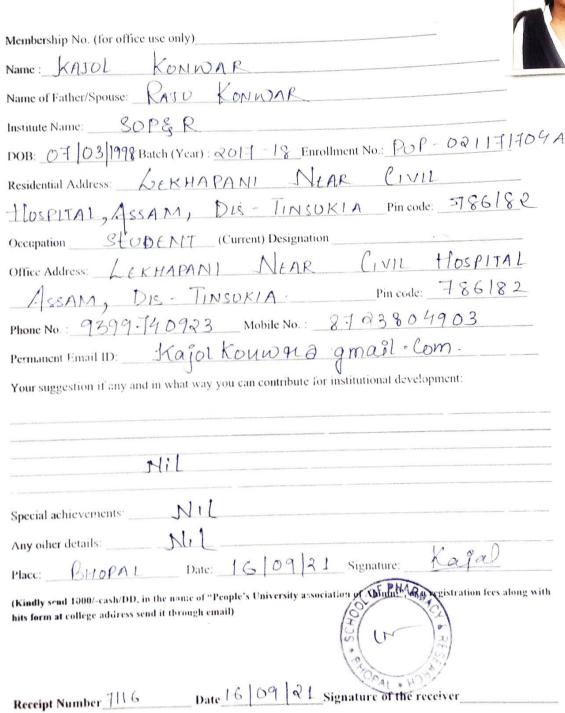

|
| (Kindly send 1000/-cash/DD, in the name of "People's University association of Alumni", as a registration fees along with hits form at college address send it through email)                                              |
|                                                                                                                                                                                                                            |
| Receipt Number SOR 7667 Date 5/3/2021 Signature of the receiver                                                                                                                                                            |



## SCHOOL OF PHARMACY & RESEARCH (SOPR CHAPTER), BHOPAL-462037





SCHOOL OF PHARMACY & RESEARCH (SOPR CHAPTER), BHOPAL-462037

| Name : (O To )                                                                                                                                                                                                                  |
|---------------------------------------------------------------------------------------------------------------------------------------------------------------------------------------------------------------------------------|
| Maine: KANOL KONIO O O                                                                                                                                                                                                          |
| KONINDAR